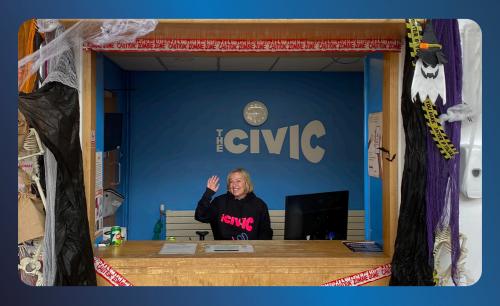

Just inside, you will find the Box Office.

This is where you will collect your tickets.

### HANSELE WITCH

Our friendly
Front of House
staff will
be here to
welcome you
on the day!

Some may be in costume and some will be wearing The Civic logo.

Feel free to talk to them if you have any questions or concerns.