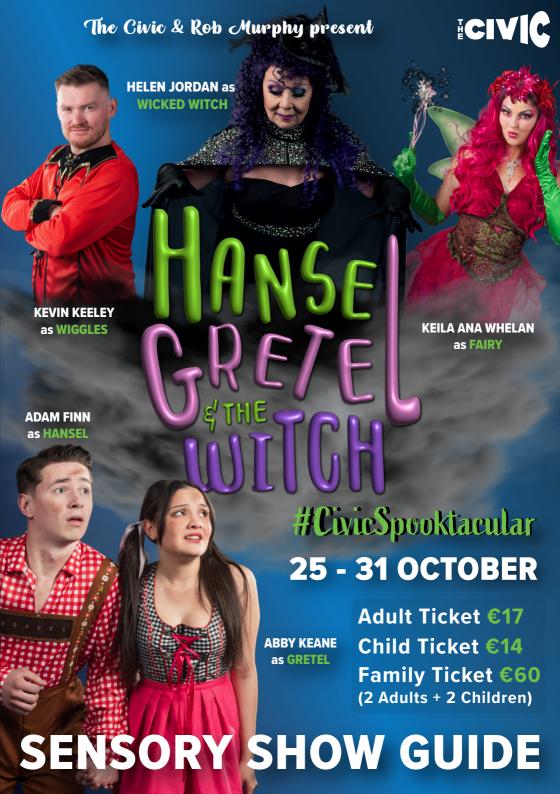

# HANSELS THE GRETELS WITCH

## Welcome Note

We are thrilled to welcome you to this relaxed performance of **Hansel, Gretel & The Witch** #CivicSpooktacular

This welcome pack contains information about the venue, images of the cast and a brief synopsis of the show.

#### What is the Show About?

Wiggles has been put in charge of Hansel and Gretel, and what does he do? He lets them wander into Creepy Pines all by themselves — what could possibly go wrong?

Of course, Hansel and Gretel get lost and are lured into the witch's house, made entirely of candy (yum!). And that's where the spooky fun begins! Will Wiggles come to the rescue? Or will our dazzling fairy, Flutter McSparkles, swoop in to sprinkle some magic and save the day?