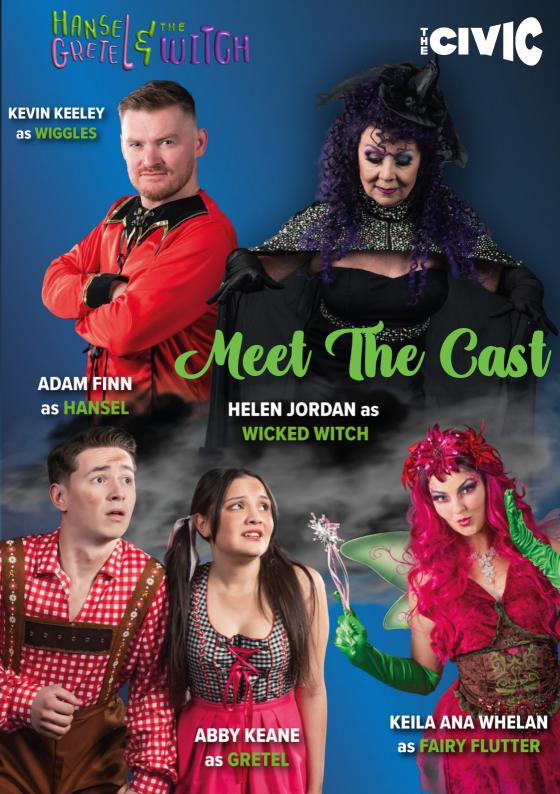

#### What is the Show About?

Wiggles has been put in charge of Hansel and Gretel, and what does he do? He lets them wander into Creepy Pines all by themselves — what could possibly go wrong?

Of course, Hansel and Gretel get lost and are lured into the witch's house, made entirely of candy (yum!). And that's where the spooky fun begins! Will Wiggles come to the rescue? Or will our dazzling fairy, Flutter McSparkles, swoop in to sprinkle some magic and save the day?